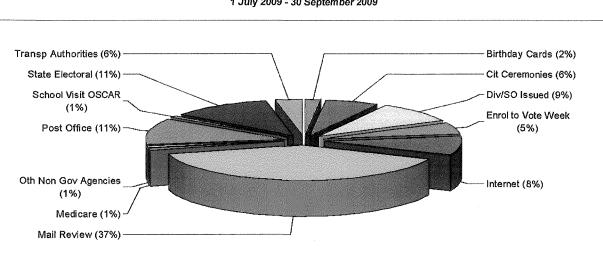

#### National - Enrolment Forms Processed - All Source Codes

1 July 2009 - 30 September 2009

Source Codes of < 1% are not labelled in this graph

| Docu | ment Source            | <b></b> |        | Numb   | er of For | ms Proce | essed |       |       |         |
|------|------------------------|---------|--------|--------|-----------|----------|-------|-------|-------|---------|
| Code | Description            | NSW     | VIC    | QLD    | WA        | SA       | TAS   | ACT   | NT    | Total   |
| N/C  | Unknown/Not Supplied   | 272     | 164    | 95     | 84        | 59       | 16    | 7     | 2     | 699     |
| 4    | SO Adhoc Mailouts      | 1       | 1      | 2      | 0         | 45       | 0     | 0     | 0     | 49      |
| 7    | Voter Advice 2007      | 10      | 14     | 6      | 2         | 10       | 0     | 3     | 31    | 76      |
| 9    | TES Mail/Obj 2007      | 14      | 5      | 6      | 4         | 7        | 5     | 2     | 1     | 44      |
| A    | Sample Audit Fldwork   | 15      | 2      | 22     | 19        | 35       | 2     | 18    | 15    | 128     |
| В    | Bounty/Exit Schemes    | 1       | 2      | 1      | 1         | 1        | 1     | 0     | 0     | 7       |
| С    | Mail Review            | 51,749  | 30,180 | 18,187 | 13,113    | 7,747    | 4,032 | 2,587 | 1,353 | 128,948 |
| *C   | Attributed to M/Review | 76      | 79     | 26     | 14        | 9        | 10    | 5     | 0     | 219     |
| D    | Div/SO Issued          | 8,000   | 10,319 | 6,287  | 4,044     | 2,152    | 803   | 118   | 119   | 31,842  |
| D1   | State Office issued    | 13      | 61     | 73     | 0         | 2        | 42    | 0     | 2     | 193     |
| D2   | POI Ack EFs            | 32      | 286    | 0      | 1,219     | 67       | 0     | 0     | 0     | 1,604   |
| D3   | Oth Non Gov Agencies   | 986     | 272    | 281    | 53        | 272      | 232   | 0     | 4     | 2,100   |
| D4   | SO displays            | 200     | 7      | 314    | 5         | 517      | 13    | 0     | 206   | 1,262   |
| D5   | NO issued              | 20      | 17     | 4      | 3         | 7        | 0     | 3     | 0     | 54      |
| D6   | Direct Elector         | 6       | 659    | 6      | 23        | 1        | 116   | 0     | 4     | 815     |
| D7   | DO Enrol Initiatives   | 72      | 45     | 35     | 2         | 0        | 0     | 0     | 0     | 154     |
| D8   | Other Initiatives      | 12      | 46     | 0      | 0         | 0        | 8     | 0     | 0     | 66      |
| D9   | DO other               | 52      | 8      | 162    | 0         | 56       | 1     | 0     | 16    | 295     |
| DA   | Council                | 0       | 17     | 1      | 0         | 0        | 2     | 0     | 0     | 20      |
| DB   | DO displays            | 25      | 32     | 13     | 0         | 0        | 6     | 0     | 0     | 76      |
| E    | State Electoral        | 562     | 27,471 | 1,947  | 3,023     | 3,131    | 1,594 | 127   | 204   | 38,059  |
| E1   | State Elections        | 0       | 0      | 2      | 1         | 0        | 0     | 0     | 0     | 3       |
| E2   | Local Govt Elections   | 0       | 0      | 1      | 1         | 0        | 0     | 0     | 0     | 2       |
| E3   | Local Govt Offices     | 0       | 0      | 0      | 0         | 6        | 0     | 0     | 0     | 6       |
| F    | Fieldwork (Non-SAF)    | 418     | 13     | 69     | 170       | 196      | 78    | 5     | 35    | 984     |
| *F   | Attributed to F/Work   | 1       | 0      | 0      | 0         | 0        | 0     | 0     | 0     | 1       |
| G    | Polling Place (Fed)    | 50      | 54     | 43     | 17        | 24       | 1     | 0     | 4     | 193     |
| Н    | Elec Educ Centre       | 6       | 5      | 6      | 1         | 1        | 0     | 1     | 1     | 21      |
| I    | Internet               | 9,957   | 5,080  | 4,945  | 3,718     | 1,464    | 623   | 826   | 361   | 26,974  |
| J    | Medicare               | 621     | 302    | 520    | 299       | 127      | 128   | 52    | 11    | 2,060   |
| J1   | Centrelink             | 98      | 9      | 56     | 2         | 15       | 4     | 0     | 0     | 184     |

1. This report includes enrolled 17 year olds.

2. This report counts all electors including State Only electors.

Produced - Thursday, 15 October 2009

5

٩.

| Document Source |                     |         |        |        | Number of Forms Processed |        |        |       |       |         |
|-----------------|---------------------|---------|--------|--------|---------------------------|--------|--------|-------|-------|---------|
| Cod             | le Description      | NSW     | VIC    | QLD    | WA                        | SA     | TAS    | ACT   | NT    | Total   |
| J2              | Rural Trans centres | 0       | 0      | 35     | 2                         | 0      | 0      | 0     | 0     | 37      |
| J3              | Oth Gov Agencies    | 220     | 46     | 276    | 6                         | 168    | 6      | 19    | 0     | 741     |
| к               | AP Movers Kit       | 2       | 0      | 0      | 1                         | 0      | 0      | 2     | 0     | 5       |
| L               | Birthday Cards      | 770     | 0      | 2,717  | 1,383                     | 1,026  | 484    | 223   | 2     | 6,605   |
| N               | Cit Ceremonies      | 8,810   | 5,894  | 3,426  | 2,479                     | 1,027  | 191    | 462   | 142   | 22,431  |
| N1              | Cit Cerm Div FU     | 36      | 140    | 40     | 0                         | 14     | 1      | 0     | 1     | 232     |
| 0               | O Week              | 18      | 14     | 128    | 78                        | 4      | 0      | 2     | 0     | 244     |
| Р               | Post Office         | 12,367  | 7,965  | 8,354  | 3,968                     | 3,489  | 1,237  | 577   | 560   | 38,517  |
| Q               | MPs and Parties     | 714     | 146    | 237    | 60                        | 82     | 15     | 9     | 15    | 1,278   |
| R               | SO Special          | 5       | 387    | 4      | 0                         | 2      | 547    | 4     | 0     | 949     |
| s               | School Visit OSCAR  | 1,305   | 172    | 261    | 55                        | 64     | 0      | 0     | 8     | 1,865   |
| S1              | Com Visit OSCAR     | 283     | 23     | 179    | 61                        | 1      | 16     | 0     | 1     | 564     |
| S2              | Indig Initiatives   | 0       | 1      | 0      | 22                        | 0      | 0      | 0     | 0     | 23      |
| Т               | Transp Authorities  | 51      | 1      | 19,423 | 0                         | 2      | 0      | 0     | 0     | 19,477  |
| V               | NBR Addition        | 5       | 1      | 0      | 1                         | 0      | 0      | 0     | 0     | 7       |
| W               | Enrol to Vote Week  | 4,474   | 5,227  | 2,261  | 2,518                     | 2,327  | 305    | 236   | 283   | 17,631  |
| Х               | Call Centre Trial   | 1       | 0      | 0      | 1                         | 1      | 1      | 1     | 0     | 5       |
| Y               | Rock Enrol          | 2       | 0      | 6      | 0                         | 0      | 1      | 0     | 0     | 9       |
| Z               | SMS Requests        | 1       | 0      | 0      | 0                         | 0      | 0      | 0     | 0     | 1       |
| Tota            | 1                   | 102,333 | 95,167 | 70,457 | 36,453                    | 24,158 | 10,521 | 5,289 | 3,381 | 347,759 |