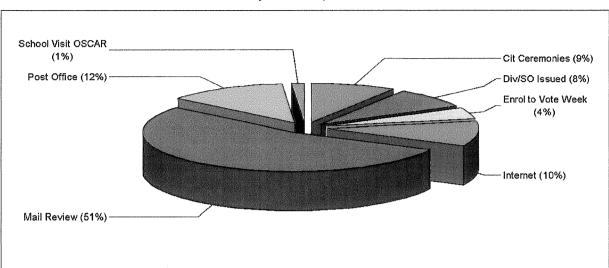

# New South Wales - Enrolment Forms Processed - All Source Codes

1 July 2009 - 30 September 2009

Source Codes of < 1% are not labelled in this graph

| Docur<br>Code | nent Source<br>Description | Forms<br>Processed | % of<br>Total |
|---------------|----------------------------|--------------------|---------------|
| N/C           | Unknown/Not Supplied       | 272                | 0%            |
| 4             | SO Adhoc Mailouts          | 1                  | 0%            |
| 7             | Voter Advice 2007          | 10                 | 0%            |
| 9             | TES Mail/Obj 2007          | 14                 | 0%            |
| A             | Sample Audit Fldwork (SAF) | 15                 | 0%            |
| В             | Bounty/Exit Schemes        | 1                  | 0%            |
| С             | Mail Review                | 51,749             | 51%           |
| *C            | Attributed to M/Review     | 76                 | 0%            |
| D             | Div/SO Issued              | 8,000              | 8%            |
| D1            | State Office issued        | 13                 | 0%            |
| D2            | POI Ack EFs                | 32                 | 0%            |
| D3            | Oth Non Gov Agencies       | 986                | 1%            |
| D4            | SO displays                | 200                | 0%            |
| D5            | NO issued                  | 20                 | 0%            |
| D6            | Direct Elector             | 6                  | 0%            |
| D7            | DO Enrol Initiatives       | 72                 | 0%            |
| D8            | Other Initiatives          | 12                 | 0%            |
| D9            | DO other                   | 52                 | 0%            |
| DB            | DO displays                | 25                 | 0%            |
| E             | State Electoral            | 562                | 1%            |
| F             | Fieldwork (Non-SAF)        | 418                | 0%            |
| *F            | Attributed to F/Work       | 1                  | 0%            |
| G             | Polling Place (Fed)        | 50                 | 0%            |
| н             | Elec Educ Centre           | 6                  | 0%            |
| 1             | Internet                   | 9,957              | 10%           |
| J             | Medicare                   | 621                | 1%            |
| J1            | Centrelink                 | 98                 | 0%            |
| J3            | Oth Gov Agencies           | 220                | 0%            |
| к             | AP Movers Kit              | 2                  | 0%            |
| L             | Birthday Cards             | 770                | 1%            |
| Ν             | Cit Ceremonies             | 8,810              | 9%            |

1. This report includes enrolled 17 year olds.

2. This report counts all electors including State Only electors.

ъ

| Docun<br>Code | nent Source<br>Description | Forms<br>Processed | % of<br>Total |
|---------------|----------------------------|--------------------|---------------|
| N1            | Cit Cerm Div FU            | 36                 | 0%            |
| 0             | O Week                     | 18                 | 0%            |
| Р             | Post Office                | 12,367             | 12%           |
| Q             | MPs and Parties            | 714                | 1%            |
| R             | SO Special                 | 5                  | 0%            |
| S             | School Visit OSCAR         | 1,305              | 1%            |
| S1            | Com Visit OSCAR            | 283                | 0%            |
| Т             | Transp Authorities         | 51                 | 0%            |
| V             | NBR Addition               | 5                  | 0%            |
| W             | Enrol to Vote Week         | 4,474              | 4%            |
| X             | Call Centre Trial          | 1                  | 0%            |
| Y             | Rock Enrol                 | 2                  | 0%            |
| Z             | SMS Requests               | 1                  | 0%            |
| Total         |                            | 102,333            | 100%          |

#### New South Wales - Enrolment Forms Processed - All Source Codes

\$

.