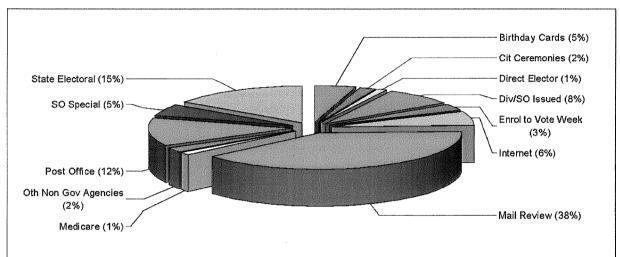

#### **Tasmania - Enrolment Forms Processed - All Source Codes**

1 July 2009 - 30 September 2009

Source Codes of < 1% are not labelled in this graph

| Document Source<br>Code Description |                            | Forms<br>Processed | % of<br>Total |
|-------------------------------------|----------------------------|--------------------|---------------|
| N/C                                 | Unknown/Not Supplied       | 16                 | 0%            |
| 9                                   | TES Mail/Obj 2007          | 5                  | 0%            |
| A                                   | Sample Audit Fldwork (SAF) | 2                  | 0%            |
| В                                   | Bounty/Exit Schemes        | 1                  | 0%            |
| С                                   | Mail Review                | 4,032              | 38%           |
| *C                                  | Attributed to M/Review     | 10                 | 0%            |
| D                                   | Div/SO Issued              | 803                | 8%            |
| D1                                  | State Office issued        | 42                 | 0%            |
| D3                                  | Oth Non Gov Agencies       | 232 2%             |               |
| D4                                  | SO displays                | 13                 | 0%            |
| D6                                  | Direct Elector             | 116                | 1%            |
| D8                                  | Other Initiatives          | 8                  | 0%            |
| D9                                  | DO other                   | 1 0                |               |
| DA                                  | Council                    | 2                  | 0%            |
| DB                                  | DO displays                | 6                  | 0%            |
| E                                   | State Electoral            | 1,594              | 15%           |
| F                                   | Fieldwork (Non-SAF)        | 78                 | 1%            |
| G                                   | Polling Place (Fed)        | 1                  | 0%            |
| 1                                   | Internet                   | 623                | 6%            |
| J                                   | Medicare                   | 128                | 1%            |
| J1                                  | Centrelink                 | 4                  | 0%            |
| J3                                  | Oth Gov Agencies           | 6                  | 0%            |
| L                                   | Birthday Cards             | 484                | 5%            |
| N                                   | Cit Ceremonies             | 191                | 2%            |
| N1                                  | Cit Cerm Div FU            | 1 0%               |               |
| Р                                   | Post Office                | 1,237 12%          |               |
| Q                                   | MPs and Parties 15         |                    | 0%            |
| R                                   | SO Special 547             |                    | 5%            |
| S1                                  | Com Visit OSCAR            | 16                 | 0%            |
| w                                   | Enrol to Vote Week         | 305                | 3%            |
| X                                   | Call Centre Trial          | 1                  | 0%            |

| Document Source<br>Code Description |            | Forms<br>Processed | % of<br>Total |
|-------------------------------------|------------|--------------------|---------------|
| Υ                                   | Rock Enrol | 1                  | 0%            |
| Total                               |            | 10,521             | 100%          |

### Tasmania - Enrolment Forms Processed - All Source Codes