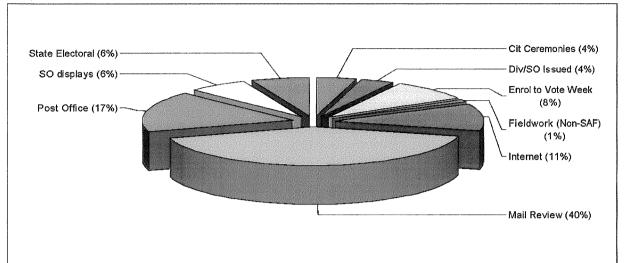

1 July 2009 - 30 September 2009

Source Codes of < 1% are not labelled in this graph

|       |                            |           | % of  |
|-------|----------------------------|-----------|-------|
| Code  | Description                | Processed | Total |
| N/C   | Unknown/Not Supplied       | 2         | 0%    |
| 7     | Voter Advice 2007          | 31        | 1%    |
| 9     | TES Mail/Obj 2007          | 1         | 0%    |
| A     | Sample Audit Fldwork (SAF) | 15        | 0%    |
| С     | Mail Review                | 1,353     | 40%   |
| D     | Div/SO Issued              | 119       | 4%    |
| D1    | State Office issued        | 2         | 0%    |
| D3    | Oth Non Gov Agencies       | 4         | 0%    |
| D4    | SO displays                | 206       | 6%    |
| D6    | Direct Elector             | 4         | 0%    |
| D9    | DO other                   | 16        | 0%    |
| E     | State Electoral            | 204       | 6%    |
| F     | Fieldwork (Non-SAF)        | 35        | 1%    |
| G     | Polling Place (Fed)        | 4         | 0%    |
| Н     | Elec Educ Centre           | 1         | 0%    |
| 1     | Internet                   | 361       | 11%   |
| J     | Medicare                   | 11        | 0%    |
| L     | Birthday Cards             | 2         | 0%    |
| N     | Cit Ceremonies             | 142       | 4%    |
| N1    | Cit Cerm Div FU            | 1         | 0%    |
| Р     | Post Office                | 560       | 17%   |
| Q     | MPs and Parties            | 15        | 0%    |
| S     | School Visit OSCAR         | 8         | 0%    |
| S1    | Com Visit OSCAR            | 1         | 0%    |
| W     | Enrol to Vote Week         | 283       | 8%    |
| Total |                            | 3,381     | 100%  |