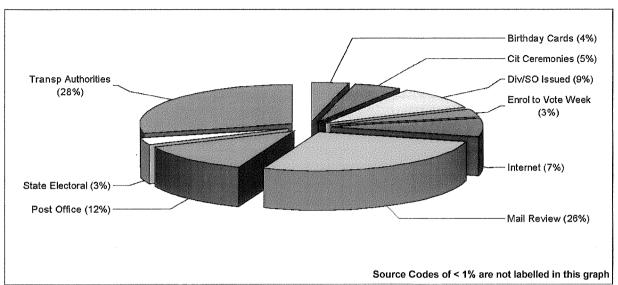

#### **Queensland - Enrolment Forms Processed - All Source Codes**

1 July 2009 - 30 September 2009

| Docu<br>Code | ment Source<br>Description | Forms<br>Processed | % of<br>Total |
|--------------|----------------------------|--------------------|---------------|
| N/C          | Unknown/Not Supplied       | 95                 | 0%            |
| 4            | SO Adhoc Mailouts          | 2                  | 0%            |
| 7            | Voter Advice 2007          | 6                  | 0%            |
| 9            | TES Mail/Obj 2007          | 6                  | 0%            |
| Α            | Sample Audit Fldwork (SAF) | 22                 | 0%            |
| В            | Bounty/Exit Schemes        | 1                  | 0%            |
| С            | Mail Review                | 18,187             | 26%           |
| *C           | Attributed to M/Review     | 26                 | 0%            |
| D            | Div/SO Issued              | 6,287              | 9%            |
| D1           | State Office issued        | 73                 | 0%            |
| D3           | Oth Non Gov Agencies       | 281                | 0%            |
| D4           | SO displays                | 314                | 0%            |
| D5           | NO issued                  | 4                  | 0%            |
| D6           | Direct Elector             | 6                  | 0%            |
| D7           | DO Enrol Initiatives       | 35                 | 0%            |
| D9           | DO other                   | 162                | 0%            |
| DA           | Council                    | 1                  | 0%            |
| DB           | DO displays                | 13                 | 0%            |
| E            | State Electoral            | 1,947              | 3%            |
| E1           | State Elections            | 2                  | 0%            |
| E2           | Local Govt Elections       | 1                  | 0%            |
| F            | Fieldwork (Non-SAF)        | 69                 | 0%            |
| G            | Polling Place (Fed)        | 43                 | 0%            |
| Н            | Elec Educ Centre           | 6                  | 0%            |
| I            | Internet                   | 4,945              | 7%            |
| J            | Medicare                   | 520                | 1%            |
| J1           | Centrelink                 | 56                 | 0%            |
| J2           | Rural Trans centres        | 35                 | 0%            |
| J3           | Oth Gov Agencies           | 276                | 0%            |
| L            | Birthday Cards             | 2,717              | 4%            |
| N            | Cit Ceremonies             | 3,426              | 5%            |

1. This report includes enrolled 17 year olds.

Produced - Thursday, 15 October 2009

| Docun<br>Code | nent Source<br>Description | Forms<br>Processed | % of<br>Total |
|---------------|----------------------------|--------------------|---------------|
| N1            | Cit Cerm Div FU            | 40                 | 0%            |
| 0             | O Week                     | 128                | 0%            |
| Р             | Post Office                | 8,354              | 12%           |
| Q             | MPs and Parties            | 237                | 0%            |
| R             | SO Special                 | 4                  | 0%            |
| S             | School Visit OSCAR         | 261                | 0%            |
| S1            | Com Visit OSCAR            | 179                | 0%            |
| Т             | Transp Authorities         | 19,423             | 28%           |
| w             | Enrol to Vote Week         | 2,261              | 3%            |
| Y             | Rock Enrol                 | 6                  | 0%            |
| Total         |                            | 70,457             | 100%          |

### **Queensland - Enrolment Forms Processed - All Source Codes**

6

.