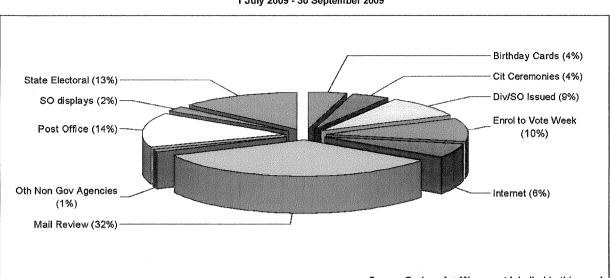

## South Australia - Enrolment Forms Processed - All Source Codes

1 July 2009 - 30 September 2009

Source Codes of < 1% are not labelled in this graph

| Docun<br>Code | nent Source<br>Description | Forms<br>Processed | % of<br>Total |
|---------------|----------------------------|--------------------|---------------|
| N/C           | Unknown/Not Supplied       | 59                 | 0%            |
| 4             | SO Adhoc Mailouts          | 45                 | 0%            |
| 7             | Voter Advice 2007          | 10                 | 0%            |
| 9             | TES Mail/Obj 2007          | 7                  | 0%            |
| A             | Sample Audit Fldwork (SAF) | 35                 | 0%            |
| В             | Bounty/Exit Schemes        | 1                  | 0%            |
| С             | Mail Review                | 7,747              | 32%           |
| *C            | Attributed to M/Review     | 9                  | 0%            |
| D             | Div/SO Issued              | 2,152              | 9%            |
| D1            | State Office issued        | 2                  | 0%            |
| D2            | POI Ack EFs                | 67                 | 0%            |
| D3            | Oth Non Gov Agencies       | 272                | 1%            |
| D4            | SO displays                | 517                | 2%            |
| D5            | NO issued                  | 7                  | 0%            |
| D6            | Direct Elector             | 1                  | 0%            |
| D9            | DO other                   | 56                 | 0%            |
| E             | State Electoral            | 3,131              | 13%           |
| E3            | Local Govt Offices         | 6                  | 0%            |
| F             | Fieldwork (Non-SAF)        | 196                | 1%            |
| G             | Polling Place (Fed)        | 24                 | 0%            |
| Н             | Elec Educ Centre           | 1                  | 0%            |
| 1             | Internet                   | 1,464              | 6%            |
| J             | Medicare                   | 127                | 1%            |
| J1            | Centrelink                 | 15                 | 0%            |
| J3            | Oth Gov Agencies           | 168                | 1%            |
| L             | Birthday Cards             | 1,026              | 4%            |
| N             | Cit Ceremonies             | 1,027              | 4%            |
| N1            | Cit Cerm Div FU            | 14                 | 0%            |
| 0             | O Week                     | 4                  | 0%            |
| P             | Post Office                | 3,489              | 14%           |
| Q             | MPs and Parties            | 82                 | 0%            |

1. This report includes enrolled 17 year olds.

2. This report counts all electors including State Only electors.

9

| Docun<br>Code | nent Source<br>Description | Forms<br>Processed | % of<br>Total |
|---------------|----------------------------|--------------------|---------------|
| R             | SO Special                 | 2                  | 0%            |
| S             | School Visit OSCAR         | 64                 | 0%            |
| S1            | Com Visit OSCAR            | 1                  | 0%            |
| т             | Transp Authorities         | 2                  | 0%            |
| w             | Enrol to Vote Week         | 2,327              | 10%           |
| X             | Call Centre Trial          | 1                  | 0%            |
| Total         |                            | 24,158             | 100%          |

#### South Australia - Enrolment Forms Processed - All Source Codes

¢