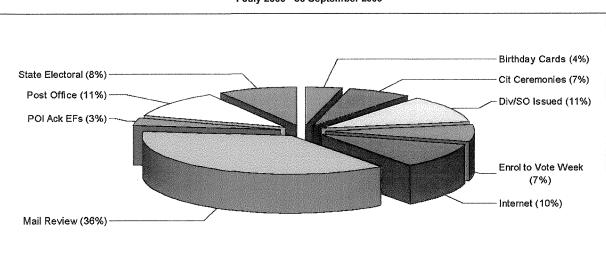

#### Western Australia - Enrolment Forms Processed - All Source Codes

1 July 2009 - 30 September 2009

Source Codes of < 1% are not labelled in this graph

| Docun<br>Code | nent Source<br>Description | Forms<br>Processed | % of<br>Total |
|---------------|----------------------------|--------------------|---------------|
| N/C           | Unknown/Not Supplied       | 84                 | 0%            |
| 7             | Voter Advice 2007          | 2                  | 0%            |
| 9             | TES Mail/Obj 2007          | 4                  | 0%            |
| A             | Sample Audit Fidwork (SAF) | 19                 | 0%            |
| В             | Bounty/Exit Schemes        | 1                  | 0%            |
| С             | Mail Review                | 13,113             | 36%           |
| *C            | Attributed to M/Review     | 14                 | 0%            |
| D             | Div/SO Issued              | 4,044              | 11%           |
| D2            | POI Ack EFs                | 1,219              | 3%            |
| D3            | Oth Non Gov Agencies       | 53                 | 0%            |
| D4            | SO displays                | 5                  | 0%            |
| D5            | NO issued                  | 3                  | 0%            |
| D6            | Direct Elector             | 23                 | 0%            |
| D7            | DO Enrol Initiatives       | 2                  | 0%            |
| E             | State Electoral            | 3,023              | 8%            |
| E1            | State Elections            | 1                  | 0%            |
| E2            | Local Govt Elections       | 1                  | 0%            |
| F             | Fieldwork (Non-SAF)        | 170                | 0%            |
| G             | Polling Place (Fed)        | 17                 | 0%            |
| н             | Elec Educ Centre           | 1                  | 0%            |
| 1             | Internet                   | 3,718              | 10%           |
| J             | Medicare                   | 299                | 1%            |
| J1            | Centrelink                 | 2                  | 0%            |
| J2            | Rural Trans centres        | 2                  | 0%            |
| J3            | Oth Gov Agencies           | 6                  | 0%            |
| К             | AP Movers Kit              | 1                  | 0%            |
| L             | Birthday Cards             | 1,383              | 4%            |
| N             | Cit Ceremonies             | 2,479              | 7%            |
| 0             | O Week                     | 78                 | 0%            |
| Р             | Post Office                | 3,968              | 11%           |
| Q             | MPs and Parties            | 60                 | 0%            |

1. This report includes enrolled 17 year olds.

ł

1

Produced - Thursday, 15 October 2009

| Docun<br>Code | nent Source<br>Description | Forms<br>Processed | % of<br>Total |
|---------------|----------------------------|--------------------|---------------|
| s             | School Visit OSCAR         | 55                 | 0%            |
| S1            | Com Visit OSCAR            | 61                 | 0%            |
| S2            | Indig Initiatives          | 22                 | 0%            |
| V             | NBR Addition               | 1                  | 0%            |
| W             | Enrol to Vote Week         | 2,518              | 7%            |
| X             | Call Centre Trial          | 1                  | 0%            |
| Total         |                            | 36,453             | 100%          |

## Western Australia - Enrolment Forms Processed - All Source Codes

ι